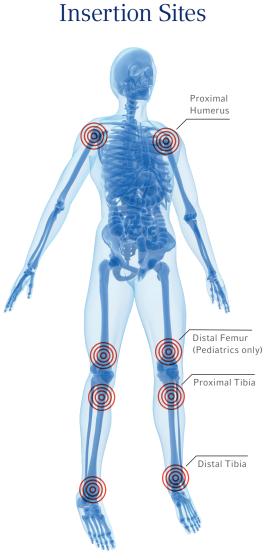

## The IO You Know™ Supports Your IO Vascular Access Success

The Arrow® EZ-Stabilizer® Dressing is strongly recommended for use with all Arrow® EZ-IO® Needle insertions regardless of patient age, size, or insertion site location.