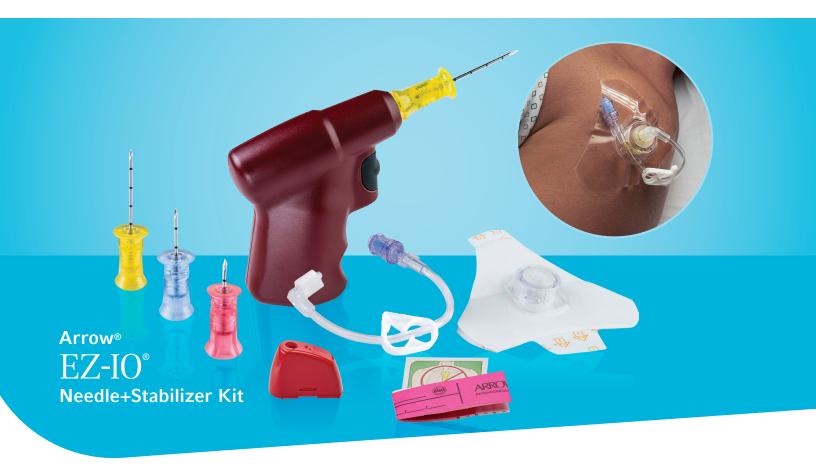

To order please call **866-246-6990**For more information visit:
www.teleflex.com/ezio

The EZ-IO® Needle+Stabilizer Kit saves time by reducing the number of items clinicians have to carry and open. Each kit includes:

- 15-gauge sterile EZ-IO<sup>®</sup> Needle Set (45 mm, 25 mm, or 15 mm)
- EZ-Stabilizer® Dressing
- EZ-Connect® Extension Set
- NeedleVISE® Sharps Block
- · Pink patient wristband

#### Arrow® EZ-IO® Needle+Stabilizer Kit

| ITEM NUMBER  | DESCRIPTION                          | PATIENT<br>WEIGHT | QTY/<br>CASE |
|--------------|--------------------------------------|-------------------|--------------|
| 9079P-VC-005 | 45 mm Needle+Stabilizer Kit (yellow) | ≥40 kg            | 5            |
| 9001P-VC-005 | 25 mm Needle+Stabilizer Kit (blue)   | ≥3 kg             | 5            |
| 9018P-VC-005 | 15 mm Needle+Stabilizer Kit (pink)   | 3 - 39 kg         | 5            |
| 9066-VC-005  | EZ-Stabilizer® (Dressings Only)      | N/A               | 5            |