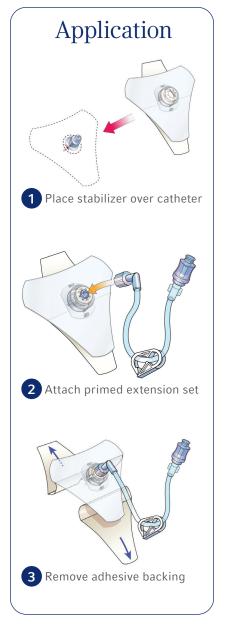

## The IO You Know™ Supports Your IO Vascular Access Success

The Arrow® EZ-Stabilizer® Dressing is strongly recommended for use with all Arrow® EZ-IO® Needle insertions regardless of patient age, size, or insertion site location.

#### Benefits of the EZ-Stabilizer® Dressing

- Can be left in place for up to 48 hours supporting the extended dwell time of the EZ-IO® System\*
- Designed to secure catheter placement and protect insertion site
- Telescoping stabilization hub to accommodate various insertion depths
- Flexible, translucent dressing provides full visibility of insertion site