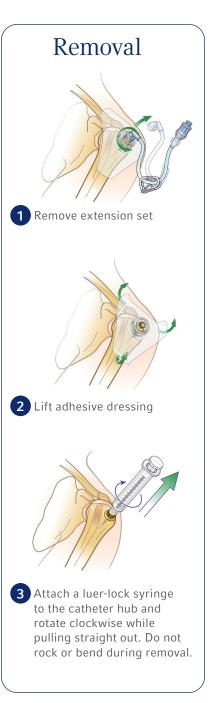

------------|--------------|
| 9079P-VC-005 | 45 mm Needle+Stabilizer Kit (yellow) | ≥40 kg            | 5            |
| 9001P-VC-005 | 25 mm Needle+Stabilizer Kit (blue)   | ≥3 kg             | 5            |
| 9018P-VC-005 | 15 mm Needle+Stabilizer Kit (pink)   | 3 - 39 kg         | 5            |
| 9066-VC-005  | EZ-Stabilizer® (Dressings Only)      | N/A               | 5            |

<sup>\*</sup>The Arrow® EZ-IO® System is indicated anytime in which vascular access is difficult to obtain in emergent, urgent or medically necessary cases for up to 24 hours. For patients ≥ 12 years old, the device may be extended for up to 48 hours when alternate intravenous access is not available or reliably established.

#### **Arrow®**

# EZ-Stabilizer® Dressing

### **Instructions for Use**







24 Hour Clinical Support: 1.888.413.3104

Rx Only.

CAUTION: Federal (USA) law restricts this device to sale by or on the order of a physician.

The Arrow® EZ-IO® Needle Set is Sterile, Single Use: Do not reuse, reprocess or re-sterilize. Reuse of device creates a potential risk of serious injury and/or infection which may lead to death. Refer to Instructions for Use for complete warnings, indications, contraindications, precautions, and potential complications.

Teleflex, the Teleflex logo, Arrow, EZ-IO, and EZ-Stabilizer are trademarks or registered trademarks of Teleflex and its affiliates, in the U.S. and/or other countries.

All other trademarks or registered trademarks are the property of their respective owners. Not all products may be available in all countries. Please contact yo