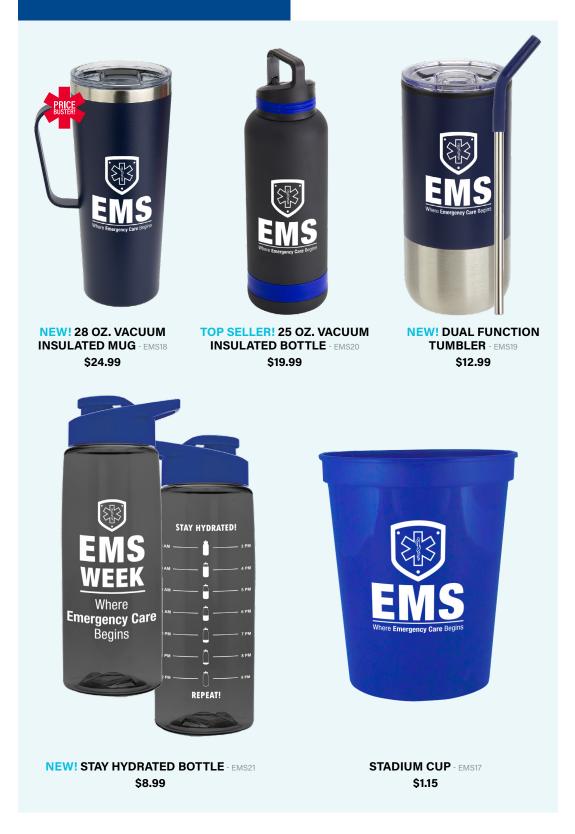

ls.







ere Emergency Care Begins Where Emergency Care Begins Emergency Care Begins Where Emergency Care Begins

**NEW! UV400** SUNGLASSES - EMS29 \$4.49

**TOP SELLER!** EMS FLAG T-SHIRT - EMS06 \$11.99

### Where Emergency Care Begins



NEW! SPECIAL PRICING KNIT HOODY - EMS09 \$49.99

## TAKE NOTE



NEW! JOTTER NOTEBOOK - EMS24 \$3.99





TOP SELLER! GRIP PEN - EMS22 \$1.69 NEW! METAL STYLUS PEN W/ LED LIGHT - EMS23 \$2.99



**PRICE BUSTERS** - Looking for a great deal? In almost every product category we are offering special Value Pricing. Order early as supplies are limited.

**FACILITY PERSONALIZATION** – Most products can be personalized with your facility name or logo. See item description for minimum quantities and details.



### Where Emergency Care Begins

### DRINKWARE





#### SCAN QR CODE

CREDIT CARD visit www.jimcolemanstore.com/acep PURCHASE ORDER orders@jimcolemanItd.com or fax to 847-963-8200 CUSTOMER SERVICE 847-963-8100 or service@jimcolemanItd.com Prices subject to change, see website for most current pricing.



### Where Emergency Care Begins

PINS



**KITS** 

**EMS** 



COVID-19 HERO LAPEL PIN - EMS202 COVID-19 WARRIOR LAPEL PIN - EMS203 EMS STRONG LAPEL PIN - EMS204 EMS PATRIOTIC LAPEL PIN - EMS206 All pins are \$3.99 EACH



EMS CHALLENGE COIN - EMS205 \$8.99

Each Kit contains one of each of the following at a **REDUCED PRICE!** 

MINI VALUE KIT - EMS100 \$49.99 Sport Bag (EMS16) Dual Function Tumbler (EMS19) Stay Hydrated Bottle (EMS21) UV400 Sunglasses (EMS29) COB Safety Light w/Carabiner (EMS31)

SUPER VALUE KIT - EMS101 \$129.99 Kn