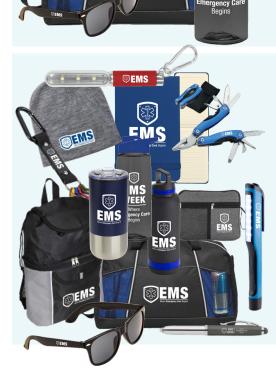

SUPER VALUE KIT - EMS101 \$129.99 Knit Beanie (EMS10) Cooler Backpack (EMS12) Multi-Purpose Carryall (EMS13) Sport Bag (EMS16) Dual Function Tumbler (EMS19) 25 oz. Vacuum Insulated Bottle (EMS20) Stay Hydrated Bottle (EMS21) Metal Stylus Pen w/ LED Light (EMS23) Jotter Notebook (EMS24) Micro Multi-Tool (EMS26) Carabiner Strap w/Color Code Key Clips (EMS27) UV400 Sunglasses (EMS29) 6-LED Light Bar Flashlight (EMS30) COB Safety Light w/Carabiner (EMS31)